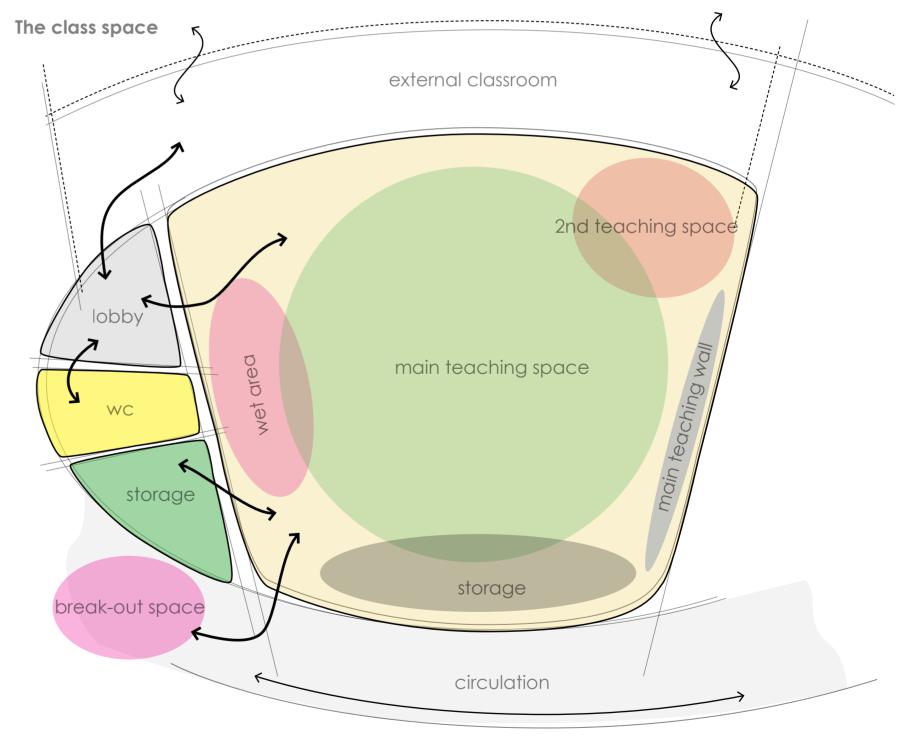

Roof panels

Wall plinth Construction

**Section** - typical structural section | twin timber frame

**Detail** - typical external wall base section

Section - typical toilets | break-out | cloaks | storage

Plan - Rooms 1:200

## Option E 2 x classrooms 1 x toilets | cloaks | storage core external circulation Option F 4 x classrooms 2 x toilets | cloaks | storage cores 2 x break-out spaces

Oakham CofE Primary - classrooms | external solar shading