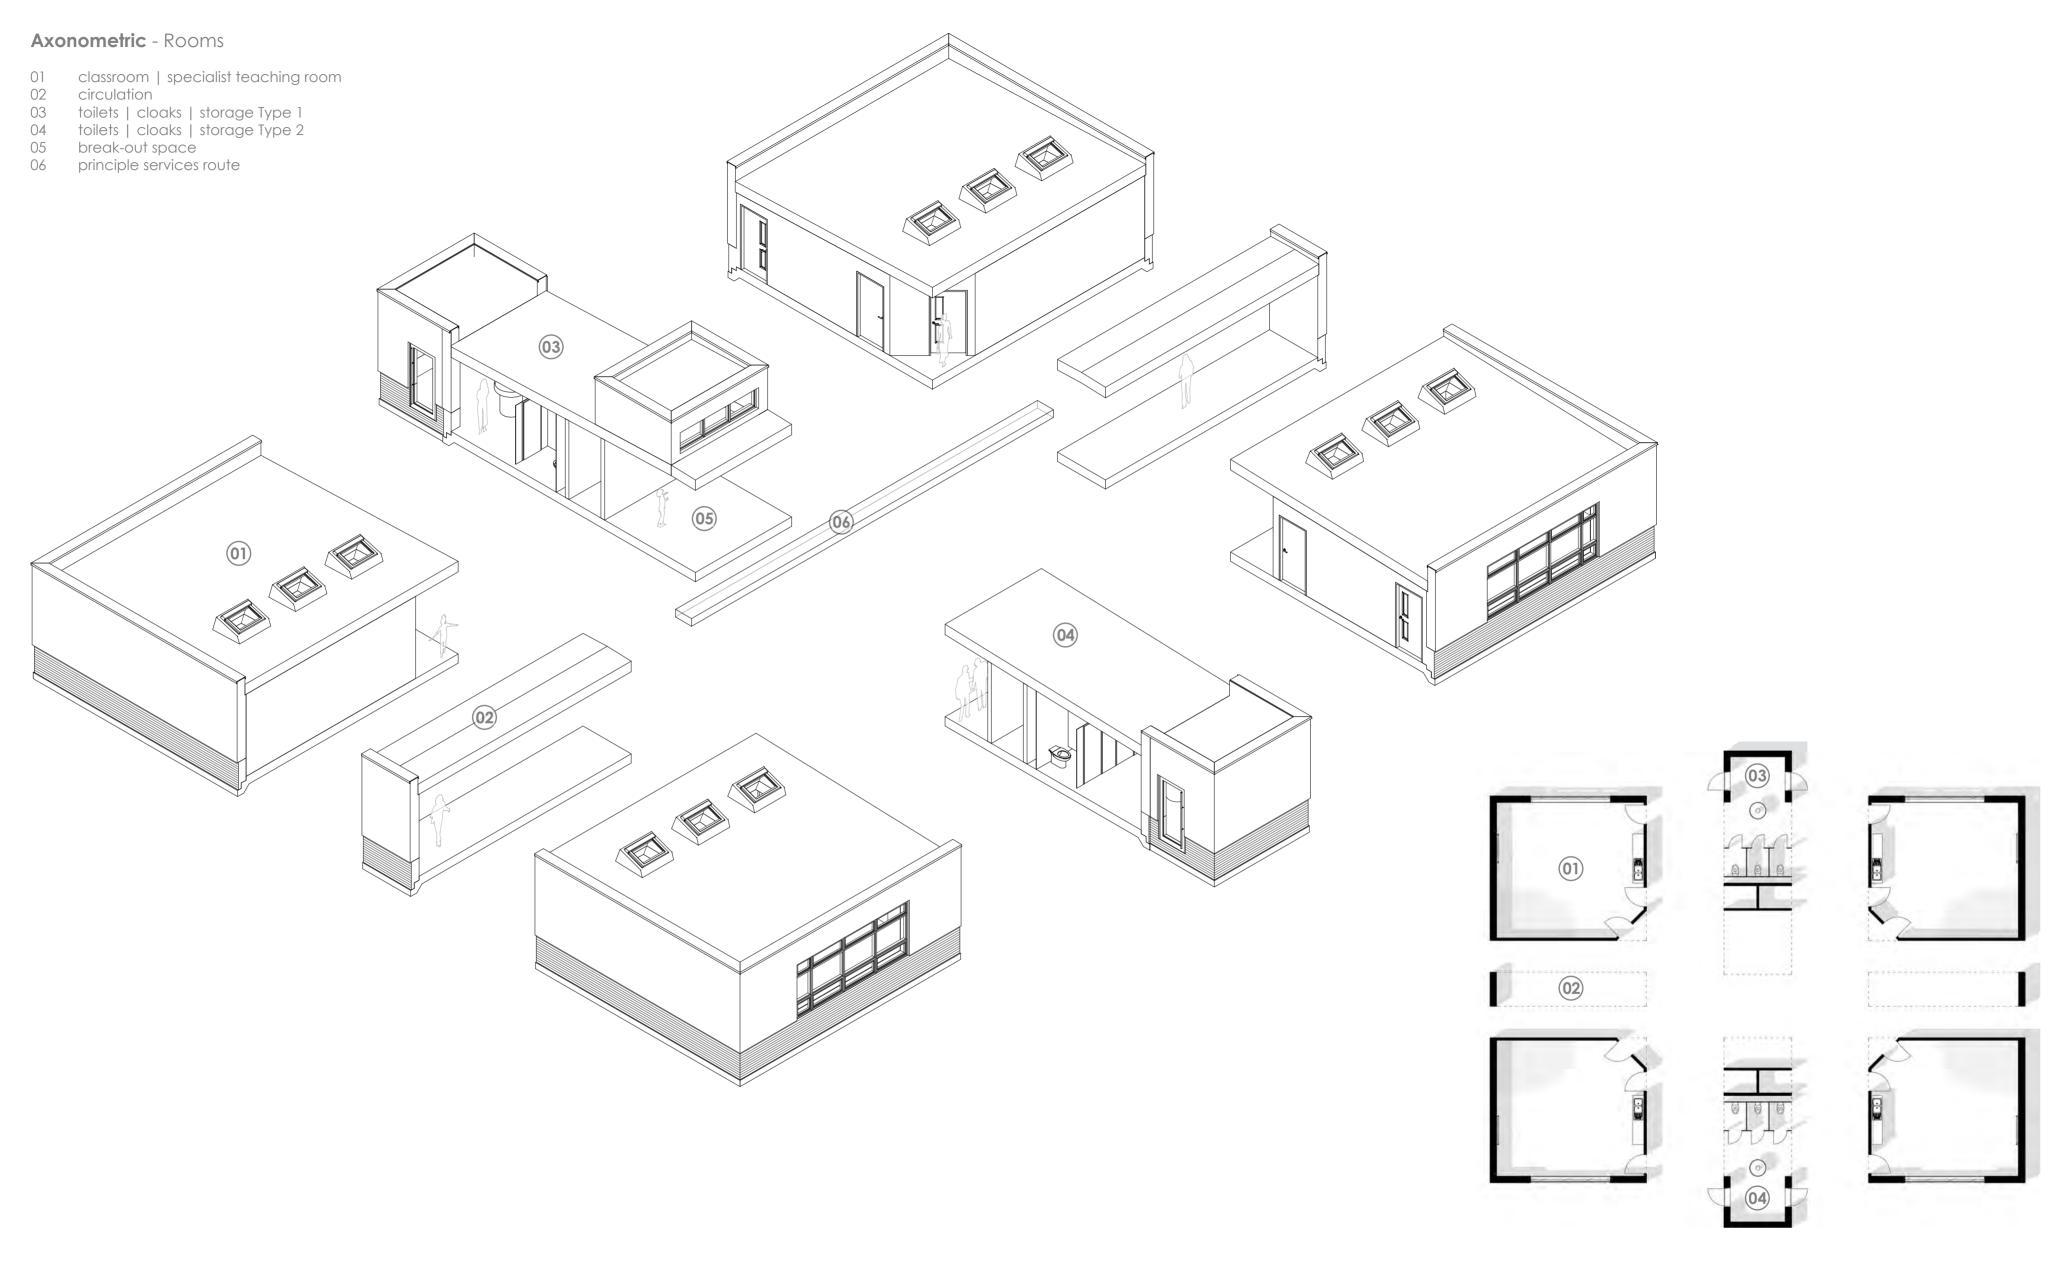

Roof panels

Wall plinth Construction

**Section** - typical structural section | twin timber frame

**Detail** - typical external wall base section

Section - typical toilets | break-out | cloaks | storage

Plan - Rooms 1:200