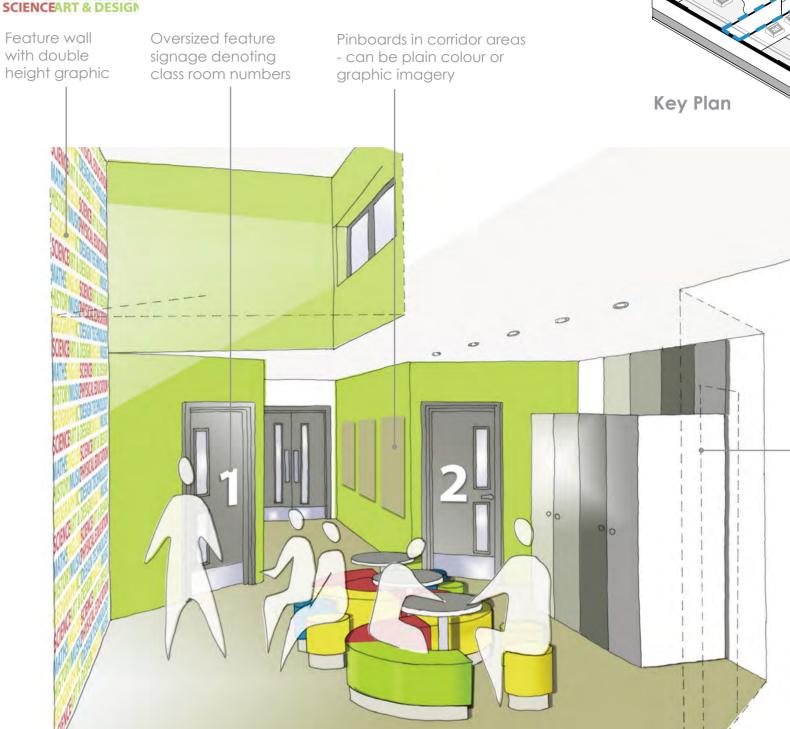

Perspective - Option D indicative CGI

**Axonomtric** - Option D indicative CGI

Perspective - classroom indicative CGI

GEOGRAPHMCTDESIGN SCIENCEART & DESIGN MATH SENGLIST SCIENC HISTORYMUSIC PHYSIC GEOGRAPHMCTDESIGN SCIENCEART & DESIGN MATH SENGLIST SCIENC HISTORYMUSIC PHYSIC GEOGRAPHMCTDESIGN SCIENCEART & DESIGN