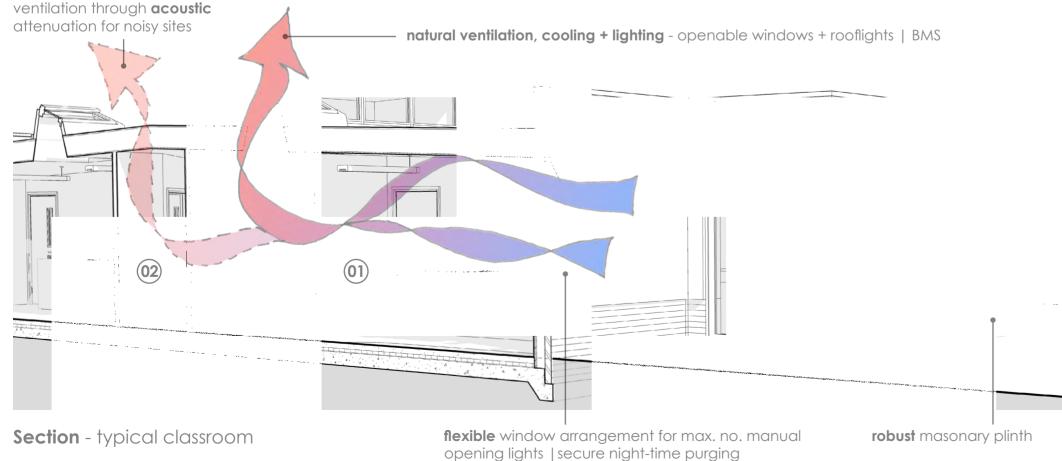

Roof panels

Wall plinth Construction

**Section** - typical structural section | twin timber frame

**Detail** - typical external wall base section

Section - typical toilets | break-out | cloaks | storage

Plan - Rooms 1:200