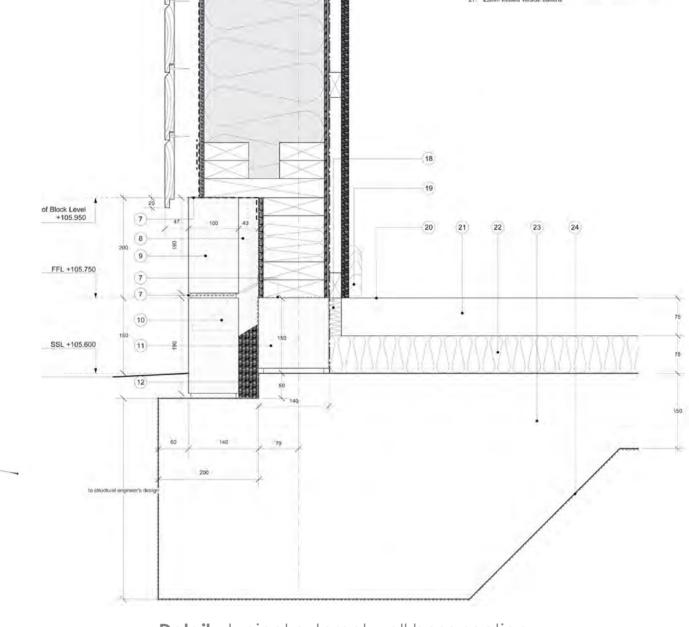

Roof panels

Wall plinth Construction

**Section** - typical structural section | twin timber frame

**Detail** - typical external wall base section

Section - typical toilets | break-out | cloaks | storage

Plan - Rooms 1:200