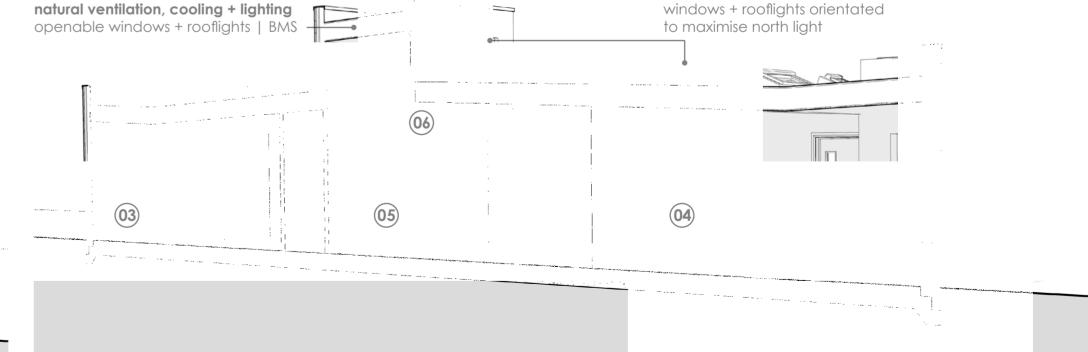

Roof panels

Wall plinth Construction

**Section** - typical structural section | twin timber frame

**Detail** - typical external wall base section

Section - typical toilets | break-out | cloaks | storage

Plan - Rooms 1:200