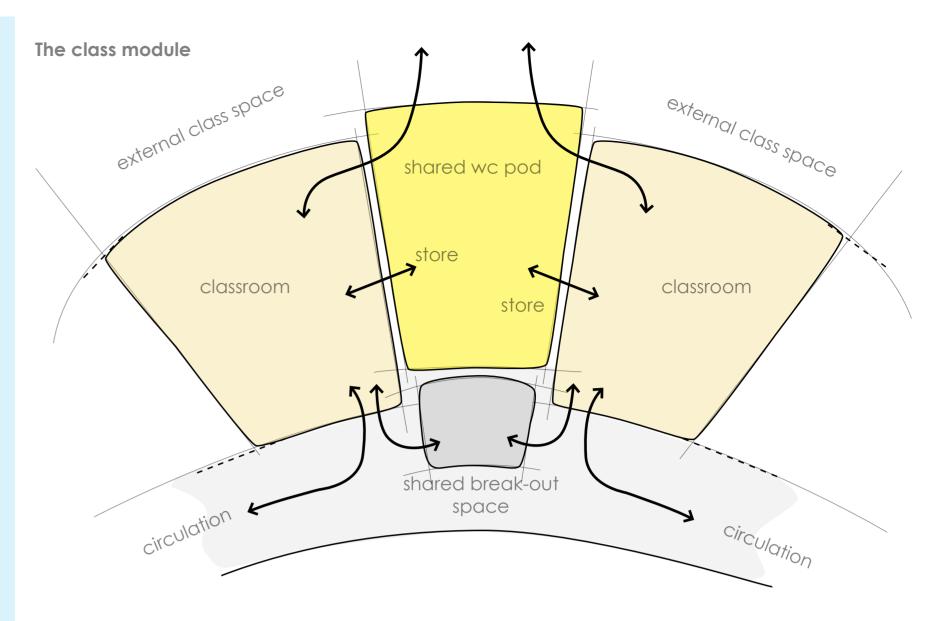

Roof panels

Wall plinth Construction

**Section** - typical structural section | twin timber frame

**Detail** - typical external wall base section

Section - typical toilets | break-out | cloaks | storage

Plan - Rooms 1:200

## Option E 2 x classrooms 1 x toilets | cloaks | storage core external circulation Option F 4 x classrooms 2 x toilets | cloaks | storage cores 2 x break-out spaces

Oakham CofE Primary - classrooms | external solar shading