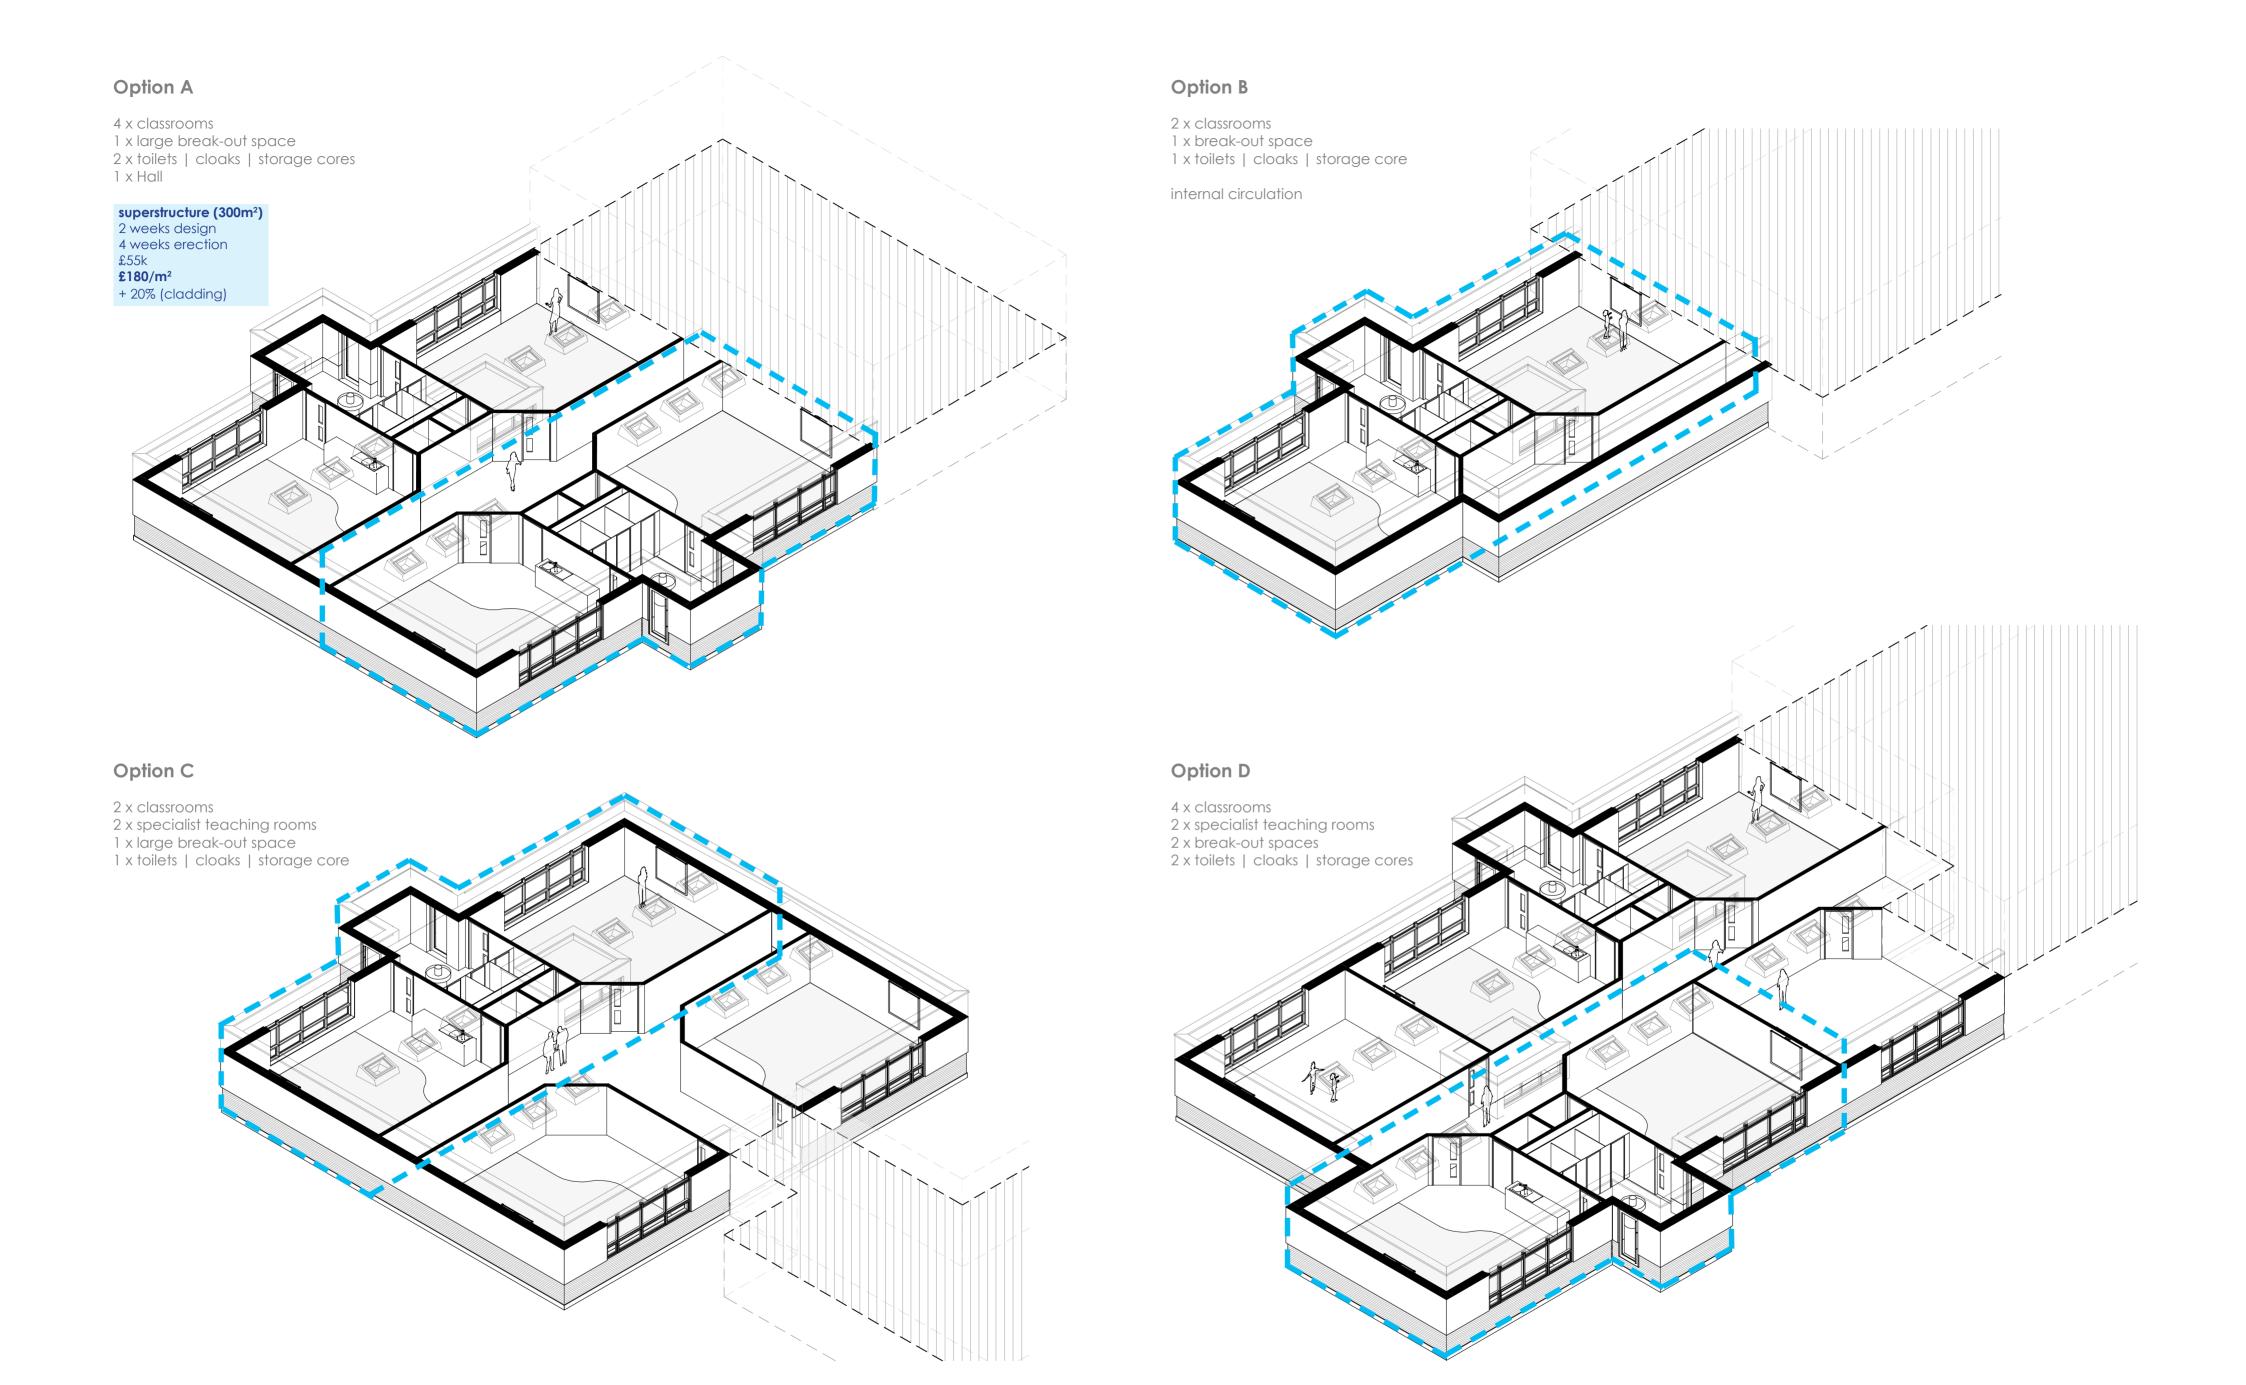

## Option E 2 x classrooms 1 x toilets | cloaks | storage core external circulation Option F 4 x classrooms 2 x toilets | cloaks | storage cores 2 x break-out spaces

Oakham CofE Primary - classrooms | external solar shading