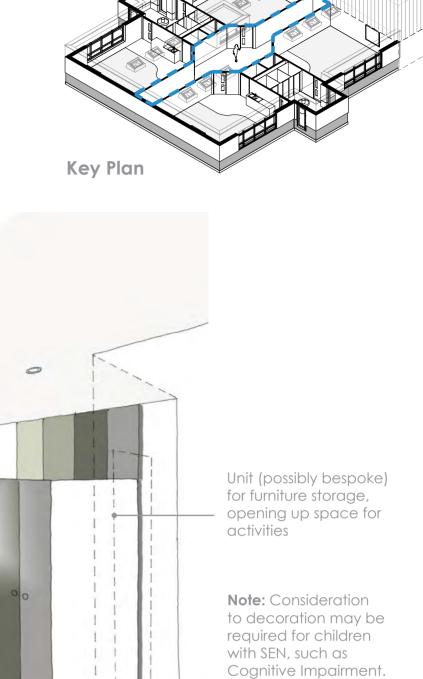

Roof panels

Wall plinth Construction

**Section** - typical structural section | twin timber frame

**Detail** - typical external wall base section

Section - typical toilets | break-out | cloaks | storage

Plan - Rooms 1:200