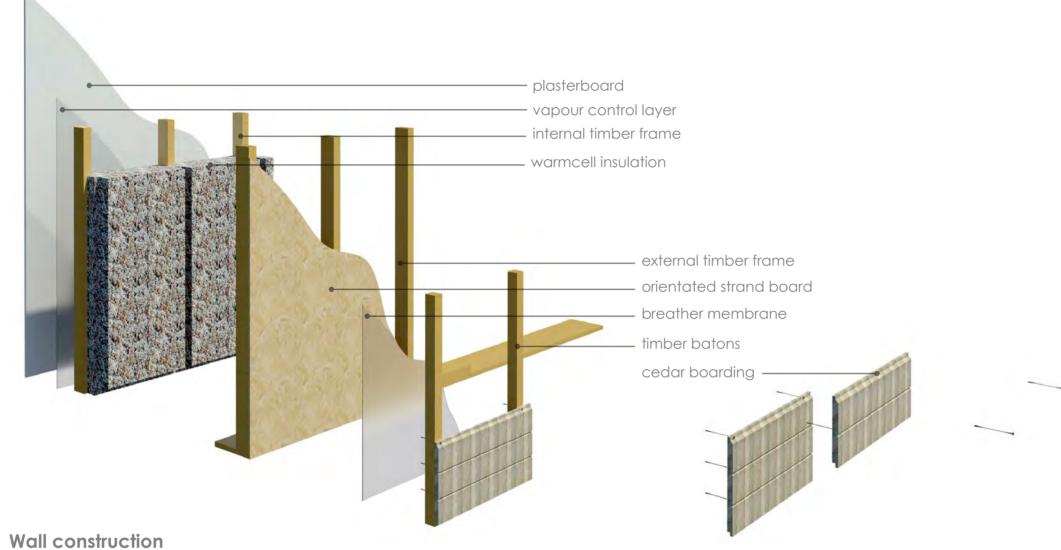

Roof panels

Wall plinth Construction

**Section** - typical structural section | twin timber frame

**Detail** - typical external wall base section

Section - typical toilets | break-out | cloaks | storage

Plan - Rooms 1:200