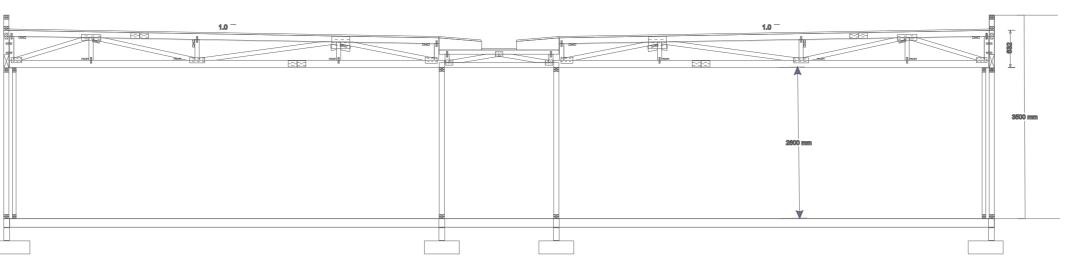

**E**xperience

**Higbury College** - reception

Hayesfield Girls' School - Revit Structures

Hayesfield Girls' School - lighting design

Hayesfield Girls' School - Revit CGI (2yr prior)

BIM

**F**undamentals

Hall frame

Roof panels

Wall plinth Construction

**Section** - typical structural section | twin timber frame

**Detail** - typical external wall base section

Section - typical toilets | break-out | cloaks | storage

Plan - Rooms 1:200