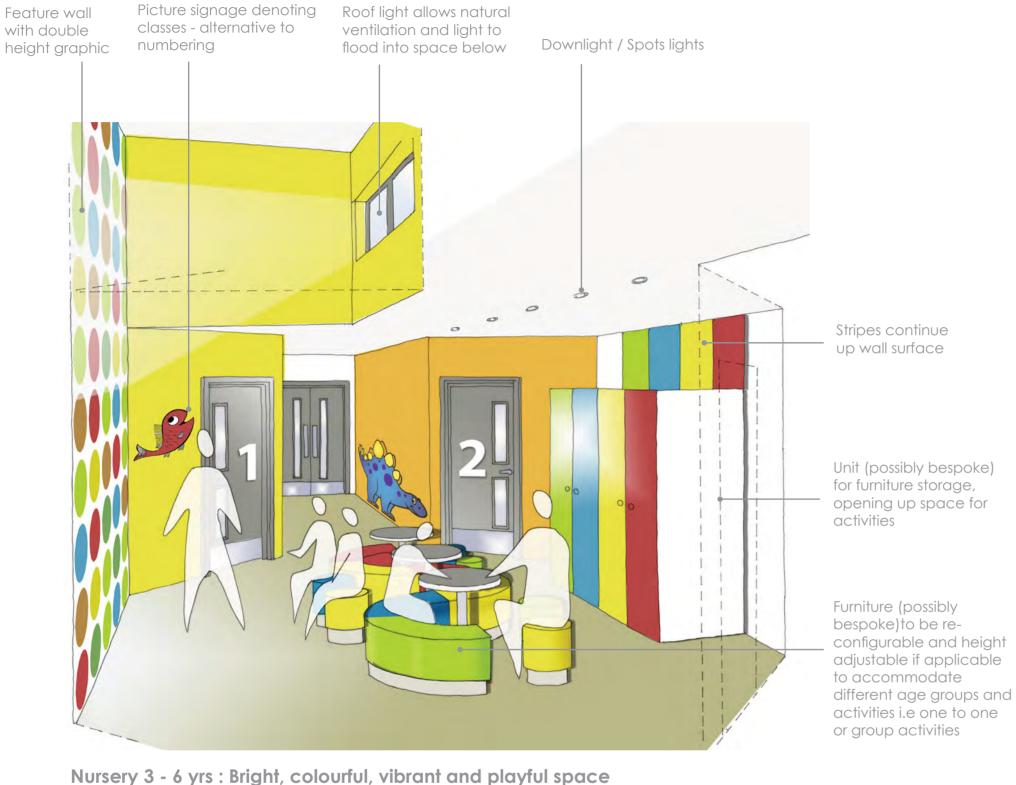

Juniors 7 - 11 yrs: Adapted scheme for older age groups

Bold colours could

emotional side effects

performance. Creating

have negative

which may also

effect educational

neutral tonal zones

may help in certain

instances.

**Layout Option 5**