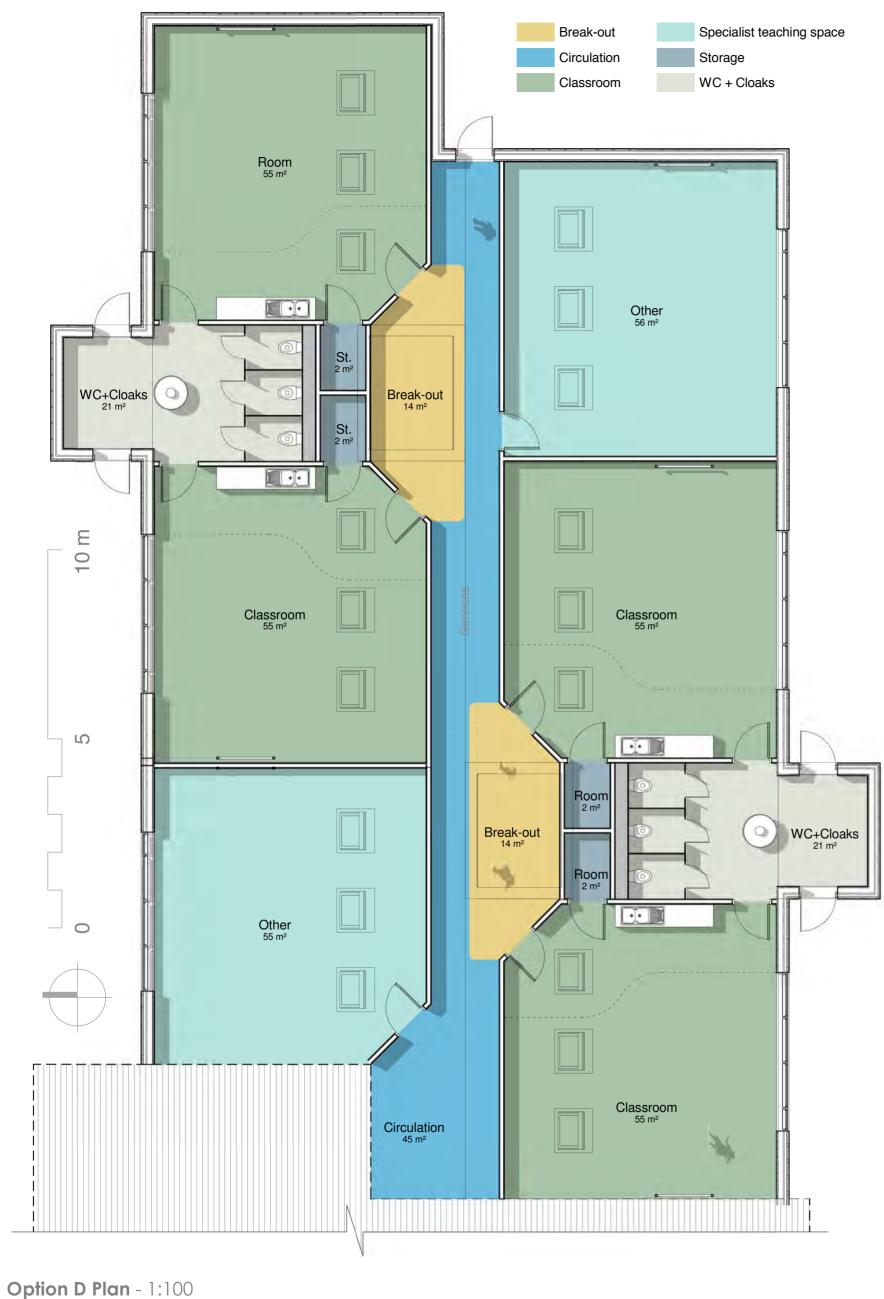

## Option E 2 x classrooms 1 x toilets | cloaks | storage core external circulation Option F 4 x classrooms 2 x toilets | cloaks | storage cores 2 x break-out spaces

Oakham CofE Primary - classrooms | external solar shading